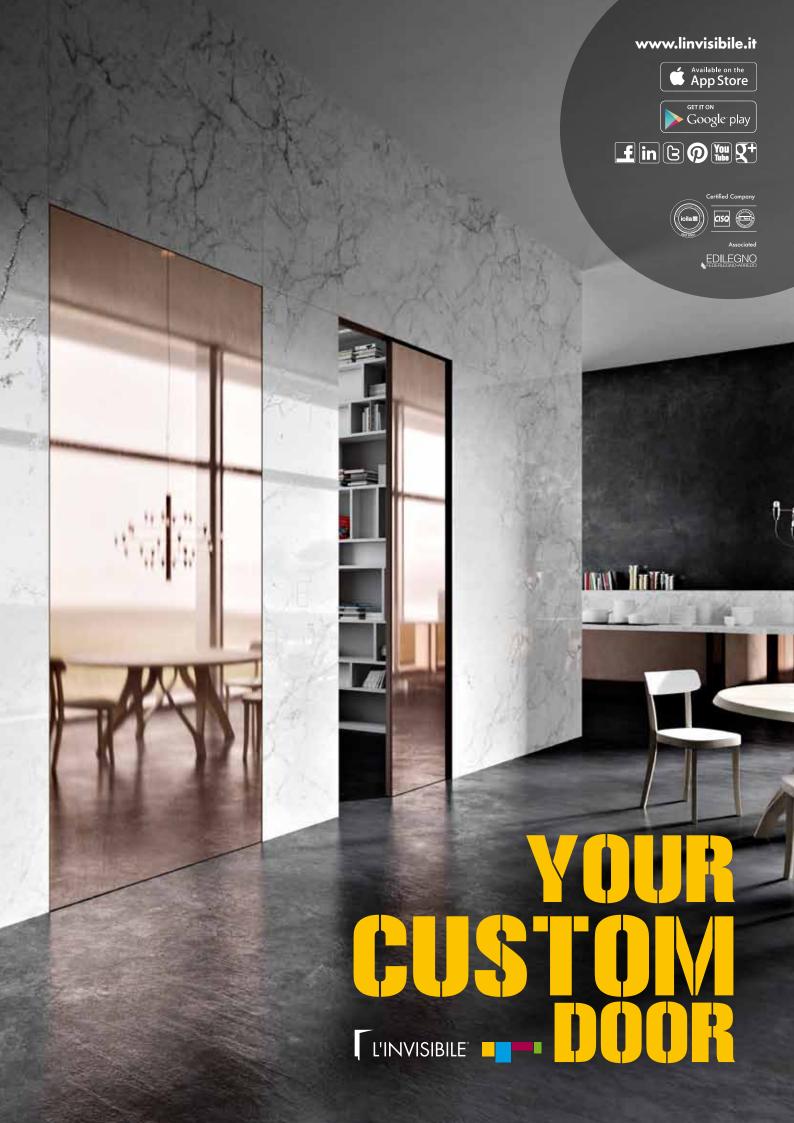

#### YOUR CUSTOM DOOR

L'Invisibile system is the technological evolution of an old concept: dungeons. Doors that exist in perfect continuity with their setting, and were used throughout history to conceal from view openings whose existence we should not be aware of. For a long time it was the invisible door that had to disappear into the wall. But L'Invisibile has evolved from this project. Now, L'Invisibile reveal themselves with special colours, essences and finishes giving designers full freedom of combination.

New finishes and materials are applicable on the panels for a rich and sumptuous decorations that can give to the interiors a unique touch. Make the most of our wide choice of colours, essences and materials for