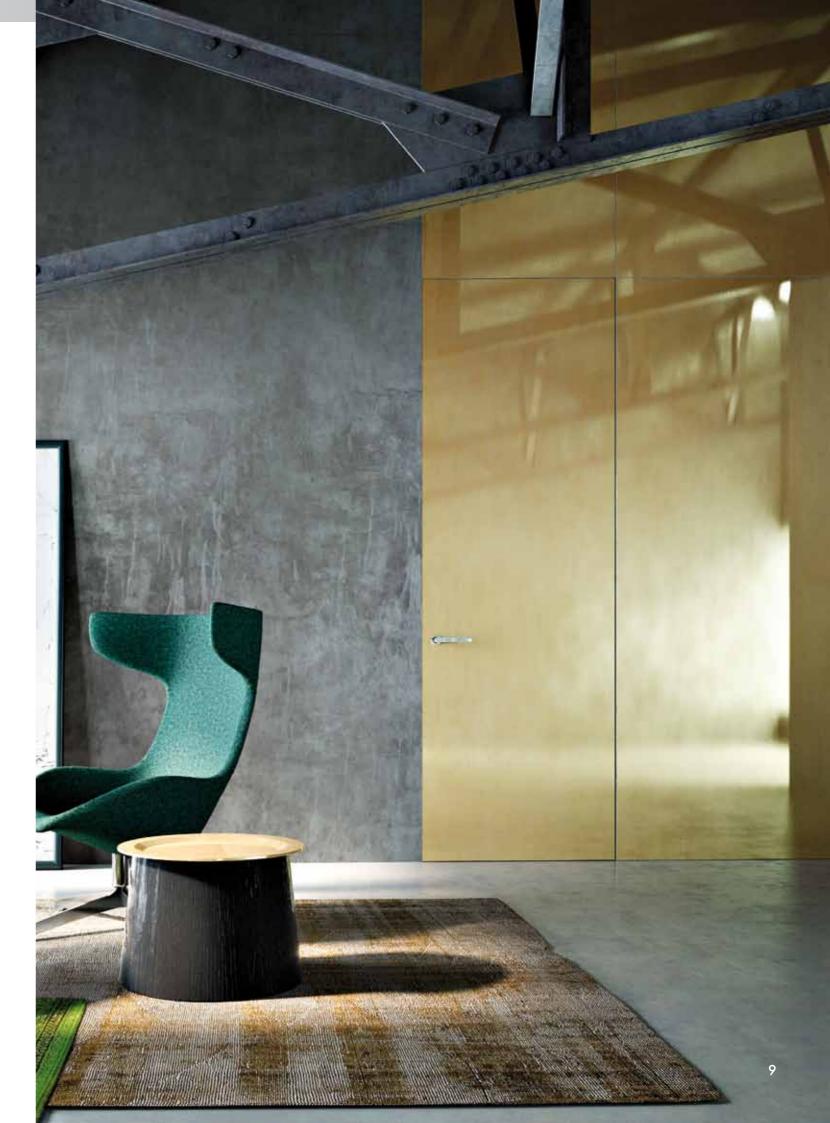

#### YOUR CUSTOM DOOR

L'Invisibile system is the technological evolution of an old concept: dungeons. Doors that exist in perfect continuity with their setting, and were used throughout history to conceal from view openings whose existence we should not be aware of. For a long time it was the invisible door that had to disappear into the wall. But L'Invisibile has evolved from this project. Now, L'Invisibile reveal themselves with special colours, essences and finishes giving designers full freedom of combination.

New finishes and materials are applicable on the panels for a rich and sumptuous decorations that can give to the interiors a unique touch. Make the most of our wide choice of colours, essences and materials for