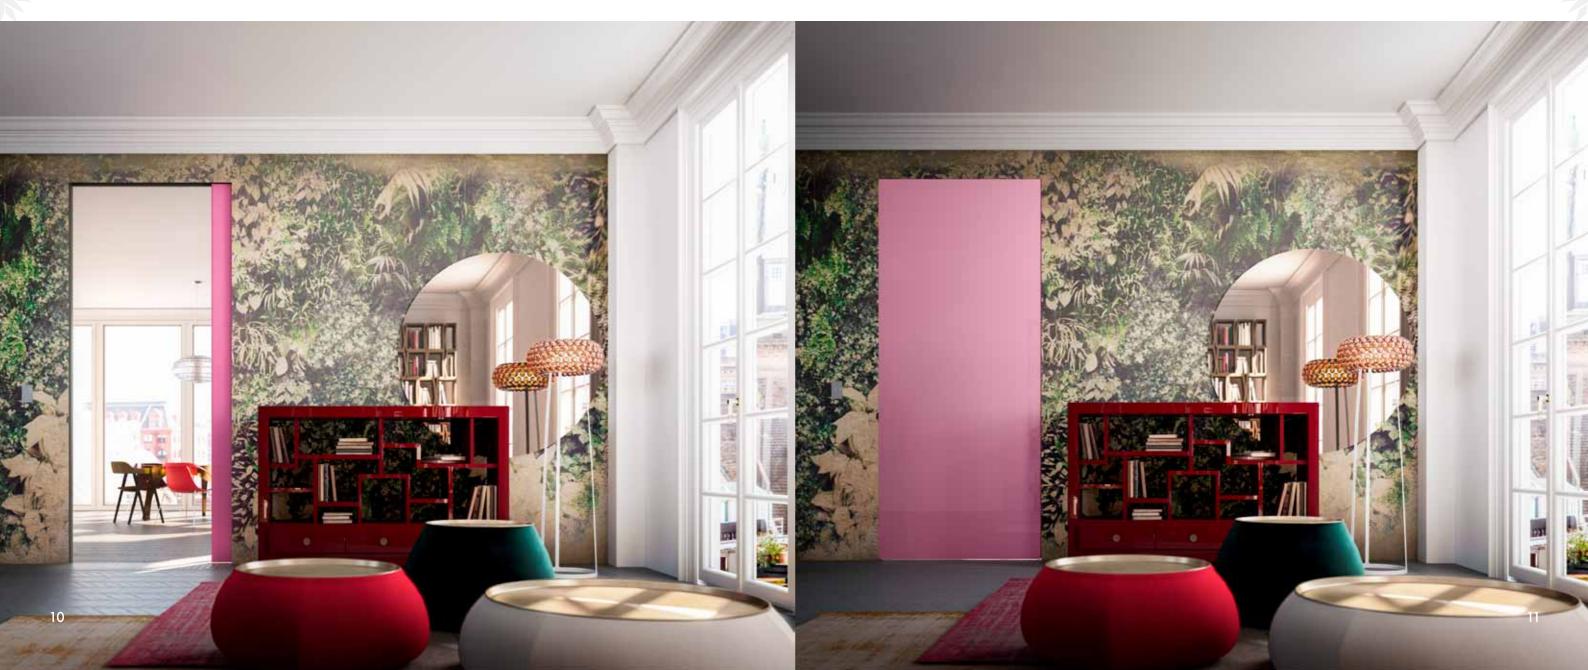

#### LACQUERING

Lacquers by L'Invisibile refer exclusively to RAL classic K.5 sample book. Lacquered colours are compliant to matt/ glossy effect requirements: Matt lacquered finish: 10 gloss Glossy lacquered finish: "100" gloss

# LACQUERING

Lacquers by Portarredo refer exclusively to RAL classic K5 sample book.
Lacquered colours are supplied following the opacity/lucidity ratio indicated below:
Matt lacquered finishing: 10 gloss Glossy lacquered finishing: "100" gloss