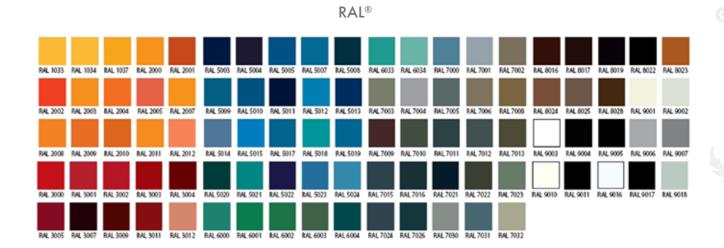

#### LACQUERING

Lacquers by L'Invisibile refer exclusively to RAL classic K.5 sample book. Lacquered colours are compliant to matt/ glossy effect requirements: Matt lacquered finish: 10 gloss Glossy lacquered finish: "100" gloss

# LACQUERING

Lacquers by Portarredo refer exclusively to RAL classic K5 sample book.
Lacquered colours are supplied following the opacity/lucidity ratio indicated below:
Matt lacquered finishing: 10 gloss Glossy lacquered finishing: "100" gloss