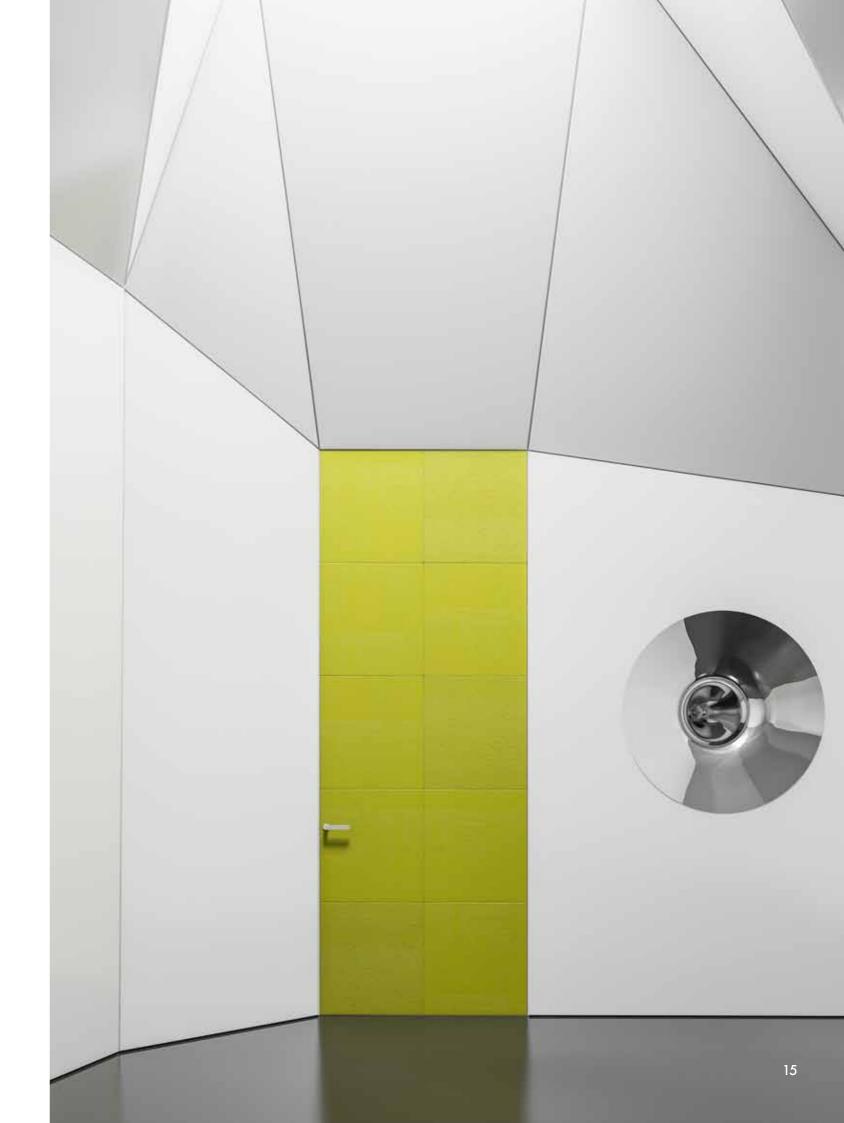

#### LACQUERING

Lacquers by L'Invisibile refer exclusively to RAL classic K.5 sample book. Lacquered colours are compliant to matt/ glossy effect requirements: Matt lacquered finish: 10 gloss Glossy lacquered finish: "100" gloss

# LACQUERING

Lacquers by Portarredo refer exclusively to RAL classic K5 sample book.
Lacquered colours are supplied following the opacity/lucidity ratio indicated below:
Matt lacquered finishing: 10 gloss Glossy lacquered finishing: "100" gloss