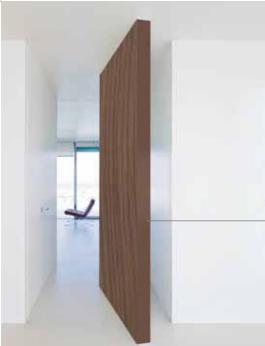

#### LACQUERING

Lacquers by L'Invisibile refer exclusively to RAL classic K.5 sample book. Lacquered colours are compliant to matt/ glossy effect requirements: Matt lacquered finish: 10 gloss Glossy lacquered finish: "100" gloss

# LACQUERING

Lacquers by Portarredo refer exclusively to RAL classic K5 sample book.
Lacquered colours are supplied following the opacity/lucidity ratio indicated below:
Matt lacquered finishing: 10 gloss Glossy lacquered finishing: "100" gloss