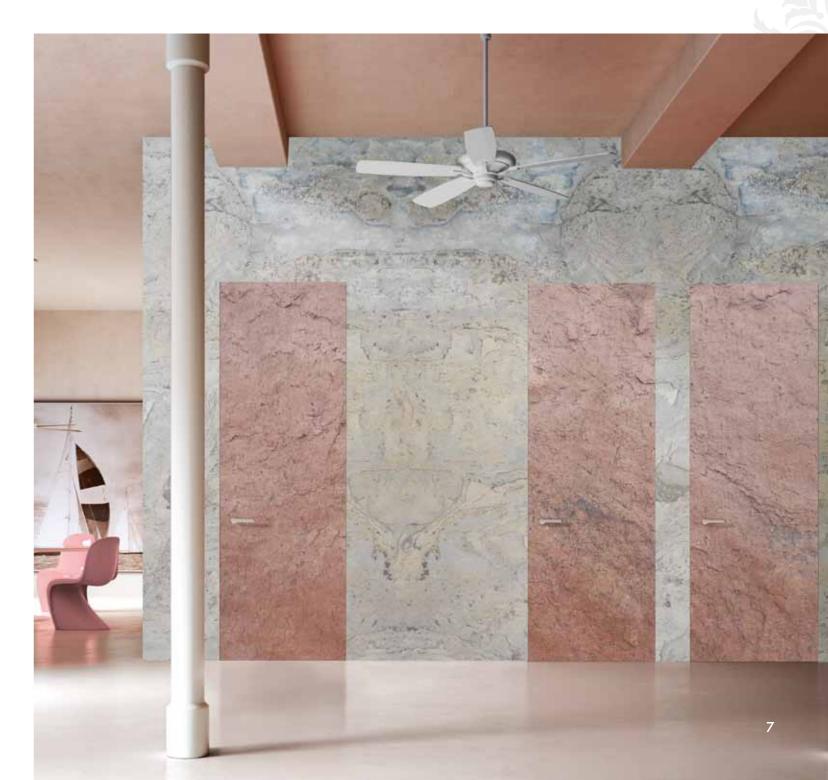

# NATURAL STONES

Emistone® is natural stone veneer laminated to a fibreglass and polyester resin substrate.

Emistone® is a Calubini Group brand, a leader in the production of natural stone slabs. Is a collection of thin slabs of natural stone of various types and colours laid on a fiberglass and resin layer.

#### NATURAL STONES - PARTNER EMISTONE®

L'Invisibile initiated an important partnership with EMISTONE®, a Calubini Group brand, a leader in the production of natural stone slabs. EMISTONE® is a collection of thin slabs of natural stone of various types and colours laid on a fiberglass and resin layer.

#### **EMISTONE**

This is the reason why L'Invisibile is now partnering with EMISTONE®

A partnership that is synonymous with pure emotion on panels. The physicality of stone, its colours, natural veins and nuances give panels a unique charm and, when slabs are flush mounted between the door and the wall, the final result is flawless.