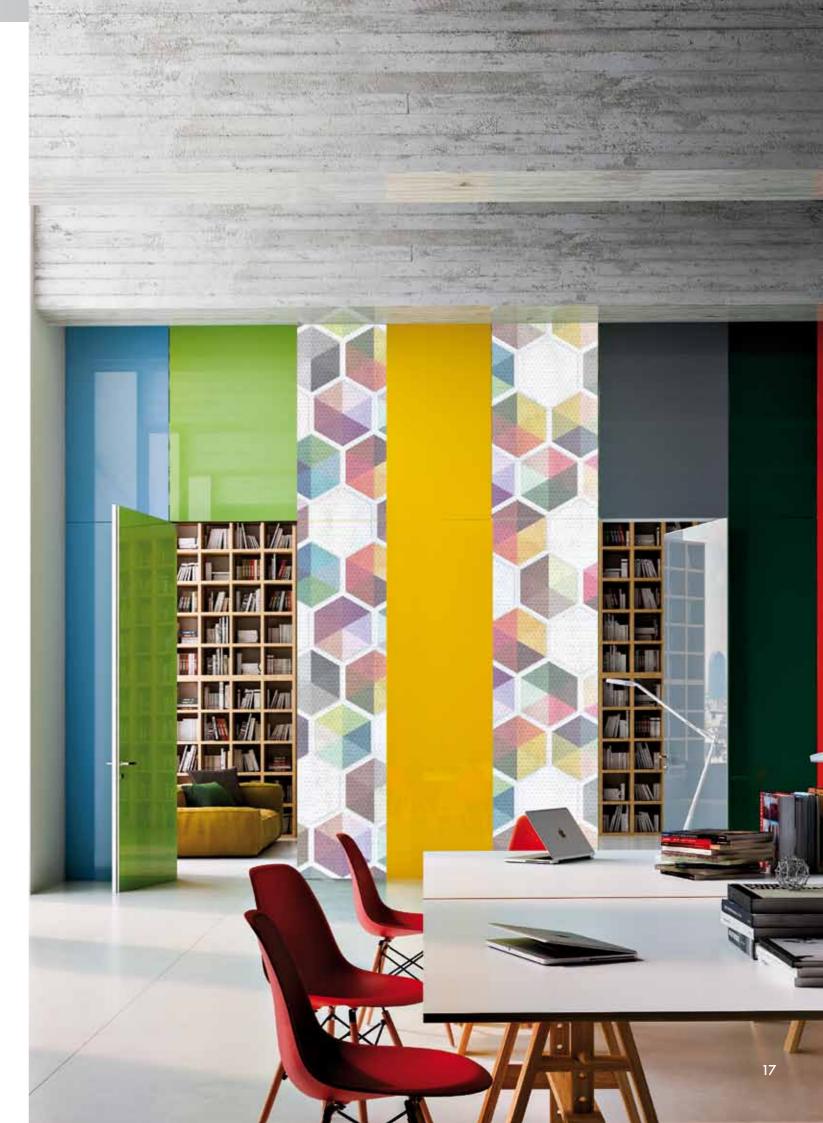

#### METAL

Glossy or matt "natural" copper and brass, satin-polished aluminium... there's virtually no limit to the variety of metal overlays on offer.

ADVANCED RESIN SOLUTIONS

REZART brings you total creative freedom

## **METAL**

Surfaces shine, of metal. Amazing finishes that can be applied on all doors, available for the designer to give form to a space that reflects his/her imagination.

# Available finishes

- "Natural" copper glossy/matt, "natural" brass glossy/matt, satin aluminium. Other finishes on demand.
- Metal plates are applied on the facades of the honeycomb panel by glueing in the press. The edge of the panel is provided lacquered as the metal surfaces.
- Accessories in standard finishes.