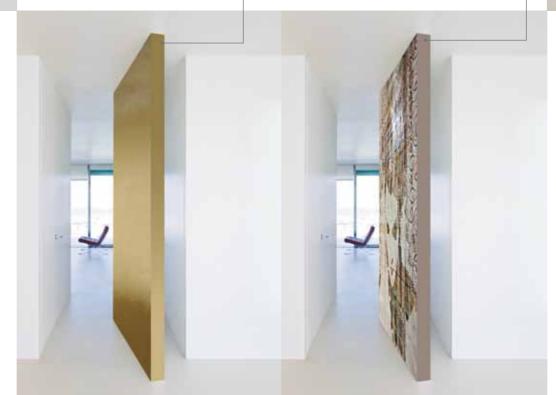

#### METAL

Glossy or matt "natural" copper and brass, satin-polished aluminium... there's virtually no limit to the variety of metal overlays on offer.

ADVANCED RESIN SOLUTIONS

REZART brings you total creative freedom

## **METAL**

Surfaces shine, of metal. Amazing finishes that can be applied on all doors, available for the designer to give form to a space that reflects his/her imagination.

# Available finishes

- "Natural" copper glossy/matt, "natural" brass glossy/matt, satin aluminium. Other finishes on demand.
- Metal plates are applied on the facades of the honeycomb panel by glueing in the press. The edge of the panel is provided lacquered as the metal surfaces.
- Accessories in standard finishes.

### LEATHER

The most innovative finishes. Leather is a natural product with very high durability and aesthetic characteristics. A prestigious choice to coat surfaces with original textures, to stand out with unique materials, prestigious and sophisticated. There's no limit to the variety of leather overlays on offer. Brightness, strength, elegance, are just a few of the reasons why choose to coat a door with leather.

## **LEATHER**

The most innovative finishes. Leather is a natural product with very high durability and aesthetic characteristics. A prestigious choice to coat surfaces with original textures, to stand out with unique materials, prestigious and sophisticated. There's no limit to the variety of leather overlays on offer. Brightness, strength, elegance, are just a few of the reasons why choose to coat a door with leather.