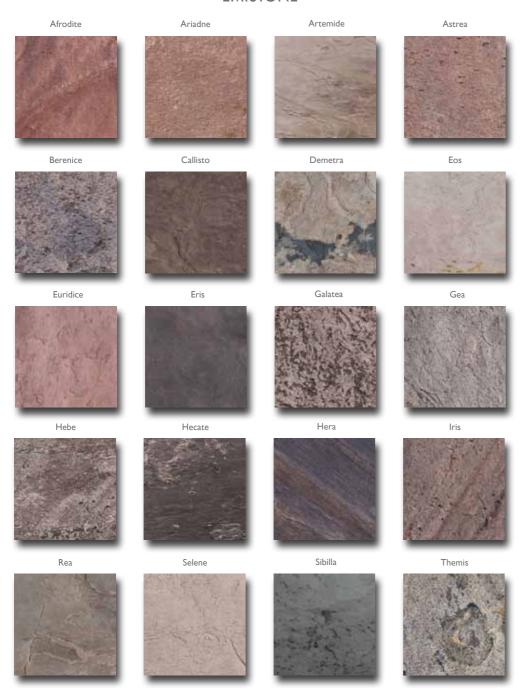

# NATURAL STONES

Emistone® is natural stone veneer laminated to a fibreglass and polyester resin substrate.

Emistone® is a Calubini Group brand, a leader in the production of natural stone slabs. Is a collection of thin slabs of natural stone of various types and colours laid on a fiberglass and resin layer.

#### NATURAL STONES - PARTNER EMISTONE®

L'Invisibile initiated an important partnership with EMISTONE®, a Calubini Group brand, a leader in the production of natural stone slabs. EMISTONE® is a collection of thin slabs of natural stone of various types and colours laid on a fiberglass and resin layer.

#### **EMISTONE**

This is the reason why L'Invisibile is now partnering with EMISTONE®

A partnership that is synonymous with pure emotion on panels. The physicality of stone, its colours, natural veins and nuances give panels a unique charm and, when slabs are flush mounted between the door and the wall, the final result is flawless.