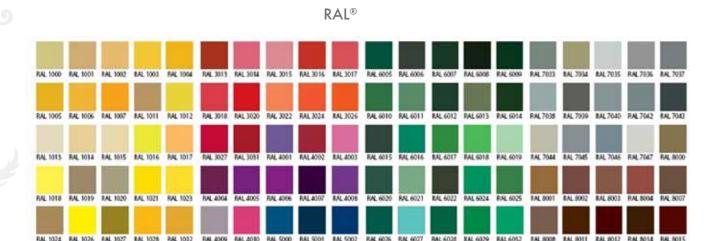

#### LACQUERING

Lacquers by L'Invisibile refer exclusively to RAL classic K.5 sample book. Lacquered colours are compliant to matt/ glossy effect requirements: Matt lacquered finish: 10 gloss Glossy lacquered finish: "100" gloss

# LACQUERING

Lacquers by Portarredo refer exclusively to RAL classic K5 sample book.
Lacquered colours are supplied following the opacity/lucidity ratio indicated below:
Matt lacquered finishing: 10 gloss Glossy lacquered finishing: "100" gloss