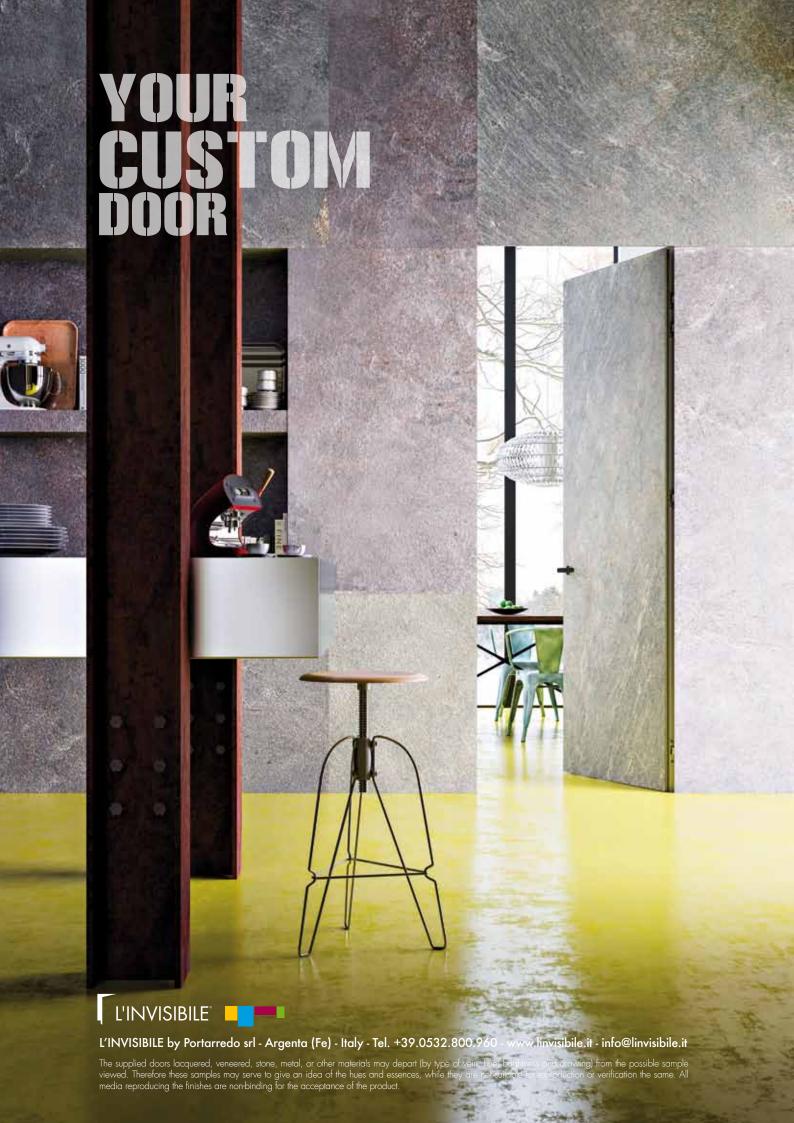

#### YOUR CUSTOM DOOR

L'Invisibile system is the technological evolution of an old concept: dungeons. Doors that exist in perfect continuity with their setting, and were used throughout history to conceal from view openings whose existence we should not be aware of. For a long time it was the invisible door that had to disappear into the wall. But L'Invisibile has evolved from this project. Now, L'Invisibile reveal themselves with special colours, essences and finishes giving designers full freedom of combination.